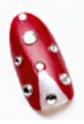

#### **VARIATION 2**

| Article | Product Group        | Article No. | Amount  | Size | Colour  | Colour Code | Supplies                                                           |
|---------|----------------------|-------------|---------|------|---------|-------------|--------------------------------------------------------------------|
|         | Flat Backs No Hotfix | 2028        | 36 pcs. | SS05 | Crystal | 001         | Nail polish, red, silver<br>Plastic fingernails  Tools  Tooth pick |
|         | Flat Backs No Hotfix | 2028        | 7 pcs.  | SS07 | Crystal | 001         |                                                                    |
|         | Flat Backs No Hotfix | 2028        | 2 pcs.  | SS12 | Crystal | 001         |                                                                    |
|         | Flat Backs No Hotfix | 2400        | 1 pc.   | 3 mm | Crystal | 001         | room plot                                                          |

#### VARIATION 2

Step 1: Paint the first nail polish color onto the plastic nails and let them dry for 10 minutes. Apply the second color at the base of the nail as shown in the illustration. Repeat this step for all the other nine nails.

Step 2: Put a small drop of glue onto the tooth pick and stick the CRYSTALLIZED™ Flat Backs No Hotfix as shown in the illustration. Repeat this step for the other nine nails. Follow the pattern as shown in the illustration.