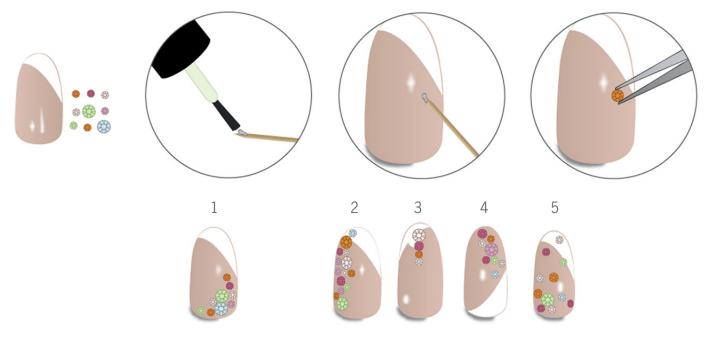

Step 2: Put a small drop of glue onto the tooth pick and stick the CRYSTALLIZED™ Flat Backs No Hotfix as shown in the illustration. Repeat this step for the other nine nails. Follow the pattern as shown in the illustration.