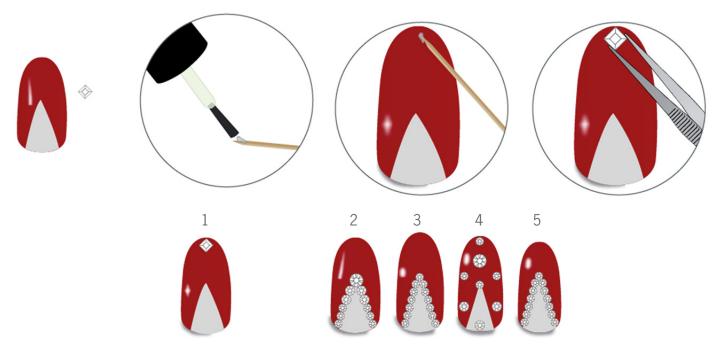

Step 2: Put a small drop of glue onto the tooth pick and stick the CRYSTALLIZED™ Flat Backs No Hotfix as shown in the illustration. Repeat this step for the other nine nails. Follow the pattern as shown in the illustration.