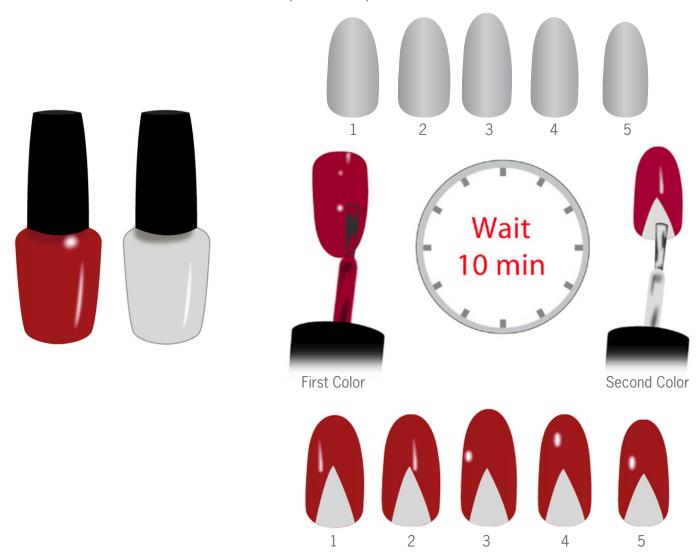

#### VARIATION 2

Step 1: Paint the first nail polish color onto the plastic nails and let them dry for 10 minutes. Apply the second color at the base of the nail as shown in the illustration. Repeat this step for all the other nine nails.