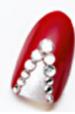

#### **VARIATION 2**

| Article | Product Group        | Article No. | Amount  | Size | Colour  | Colour Code | Supplies                                                           |
|---------|----------------------|-------------|---------|------|---------|-------------|--------------------------------------------------------------------|
|         | Flat Backs No Hotfix | 2028        | 36 pcs. | SS05 | Crystal | 001         | Nail polish, red, silver<br>Plastic fingernails  Tools  Tooth pick |
|         | Flat Backs No Hotfix | 2028        | 7 pcs.  | SS07 | Crystal | 001         |                                                                    |
|         | Flat Backs No Hotfix | 2028        | 2 pcs.  | SS12 | Crystal | 001         |                                                                    |
|         | Flat Backs No Hotfix | 2400        | 1 pc.   | 3 mm | Crystal | 001         | room plot                                                          |

#### VARIATION 2

Step 1: Paint the first nail polish color onto the plastic nails and let them dry for 10 minutes. Apply the second color at the base of the nail as shown in the illustration. Repeat this step for all the other nine nails.

Step 2: Put a small drop of glue onto the tooth pick and stick the CRYSTALLIZED™ Flat Backs No Hotfix as shown in the illustration. Repeat this step for the other nine nails. Follow the pattern as shown in the illustration.