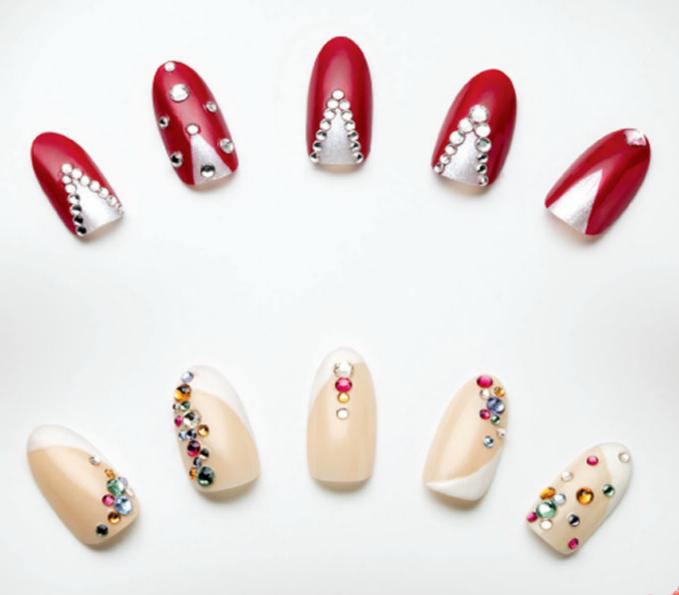

### **VARIATION 1**

Step 1: Paint the first nail polish color onto the plastic nails and let them dry for 10 minutes. Apply the second color at the base of the nail as shown in the illustration. Repeat this step for all the other nine nails.

Step 2: Put a small drop of glue onto the tooth pick and stick the CRYSTALLIZED™ Flat Backs No Hotfix as shown in the illustration. Repeat this step for the other nine nails. Follow the pattern as shown in the illustration.

#### VARIATION 2

Step 1: Paint the first nail polish color onto the plastic nails and let them dry for 10 minutes. Apply the second color at the base of the nail as shown in the illustration. Repeat this step for all the other nine nails.