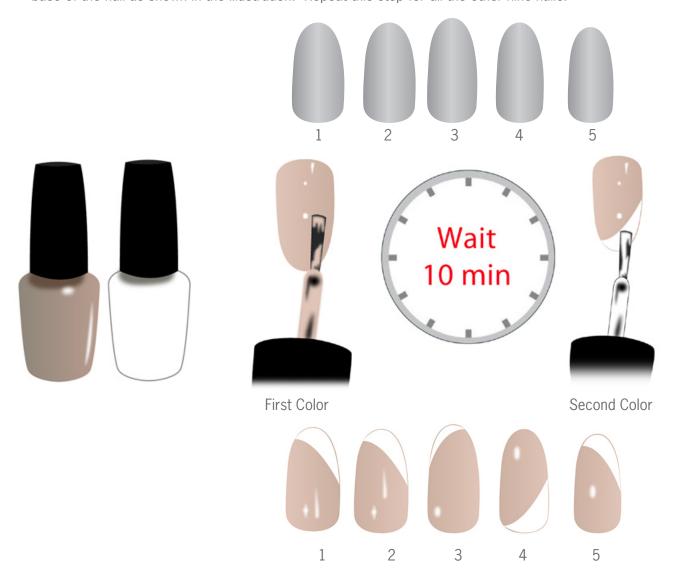

### **VARIATION 1**

Step 1: Paint the first nail polish color onto the plastic nails and let them dry for 10 minutes. Apply the second color at the base of the nail as shown in the illustration. Repeat this step for all the other nine nails.