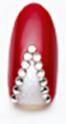

#### **VARIATION 2**

| Article | Product Group        | Article No. | Amount  | Size | Colour  | Colour Code | Supplies                                                           |
|---------|----------------------|-------------|---------|------|---------|-------------|--------------------------------------------------------------------|
|         | Flat Backs No Hotfix | 2028        | 36 pcs. | SS05 | Crystal | 001         | Nail polish, red, silver<br>Plastic fingernails  Tools  Tooth pick |
|         | Flat Backs No Hotfix | 2028        | 7 pcs.  | SS07 | Crystal | 001         |                                                                    |
|         | Flat Backs No Hotfix | 2028        | 2 pcs.  | SS12 | Crystal | 001         |                                                                    |
|         | Flat Backs No Hotfix | 2400        | 1 pc.   | 3 mm | Crystal | 001         | room plot                                                          |

#### VARIATION 2

Step 1: Paint the first nail polish color onto the plastic nails and let them dry for 10 minutes. Apply the second color at the base of the nail as shown in the illustration. Repeat this step for all the other nine nails.

Step 2: Put a small drop of glue onto the tooth pick and stick the CRYSTALLIZED™ Flat Backs No Hotfix as shown in the illustration. Repeat this step for the other nine nails. Follow the pattern as shown in the illustration.