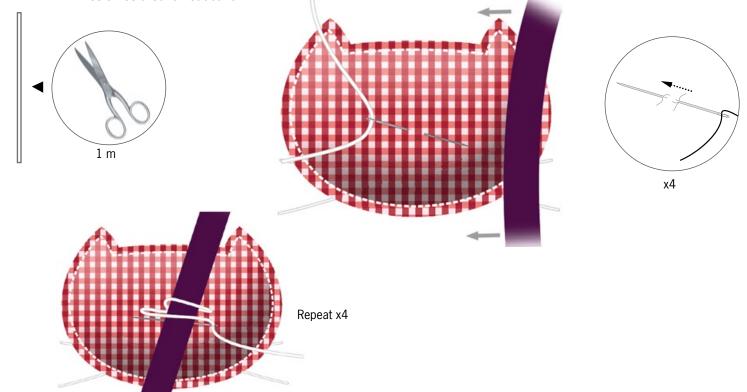

STEP 5: Cut 1m of 0.15mm nylon thread. Attach the SWAROVSKI ELEMENTS Sew-on Stones with some pins onto cat's head as shown. Sew the nylon threadonce through the fabric and the through the first hole of the Sew-on Stone and knot both nylon thread ends afterwards.

STEP 6 : Sew through the same hole four times, then stitch to next hole and repeat to attach the first SWAROVSKI ELEMENTS Sew-on Stone.

STEP 7 : Repeat step 6 twice to attach second Sew-on Stone and SWAROVSKI ELEMENTS Heart Bead. Make 4 back stitches to attach the nylon thread and cut off both thread ends.

STEP 8 : Cut 0.5m of green embroidery thread and fix thread with 4 back stitches which are hidden under the SWAROVSKI ELEMENTS Heart Bead.

STEP 9 : Embroider as you see in the illustration and attach the thread at the end with some back stitches then cut off the thread ends. х4