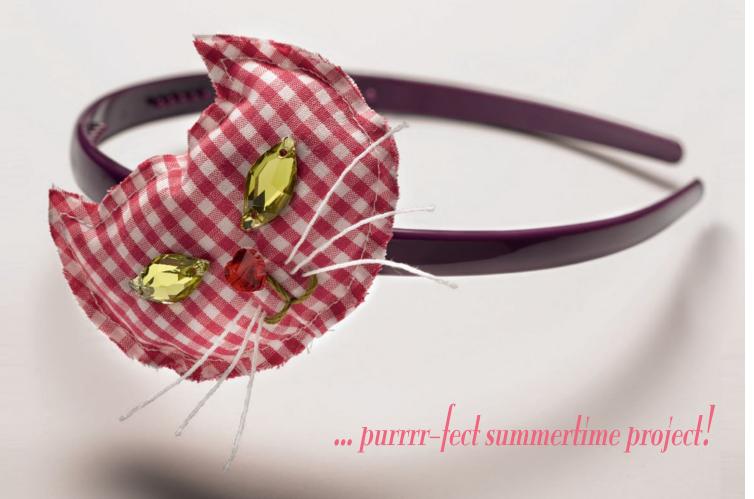

## CAT HAIR BAND

STEP 5: Cut 1m of 0.15mm nylon thread. Attach the SWAROVSKI ELEMENTS Sew-on Stones with some pins onto cat's head as shown. Sew the nylon threadonce through the fabric and the through the first hole of the Sew-on Stone and knot both nylon thread ends afterwards.

STEP 6 : Sew through the same hole four times, then stitch to next hole and repeat to attach the first SWAROVSKI ELEMENTS Sew-on Stone.

STEP 7 : Repeat step 6 twice to attach second Sew-on Stone and SWAROVSKI ELEMENTS Heart Bead. Make 4 back stitches to attach the nylon thread and cut off both thread ends.

STEP 8 : Cut 0.5m of green embroidery thread and fix thread with 4 back stitches which are hidden under the SWAROVSKI ELEMENTS Heart Bead.

STEP 9 : Embroider as you see in the illustration and attach the thread at the end with some back stitches then cut off the thread ends. х4

STEP 10: Cut 0.5m of white embroidery thread and make a stitch to form whiskers. Cut off thread after stitch and repeat to make three whiskers on each side.

STEP 11: Cut 1m of white embroidery thread and fix thread with 4 back stitches on back side of cat's head and wrap thread fives times around headband.