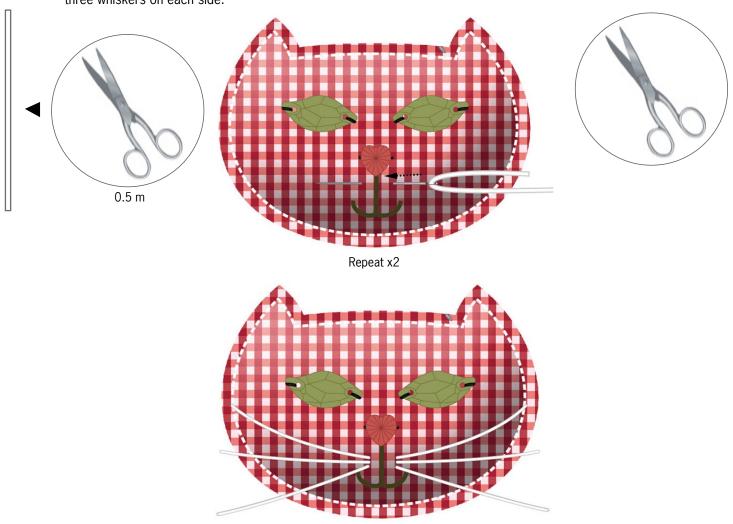

STEP 10: Cut 0.5m of white embroidery thread and make a stitch to form whiskers. Cut off thread after stitch and repeat to make three whiskers on each side.

STEP 11: Cut 1m of white embroidery thread and fix thread with 4 back stitches on back side of cat's head and wrap thread fives times around headband.