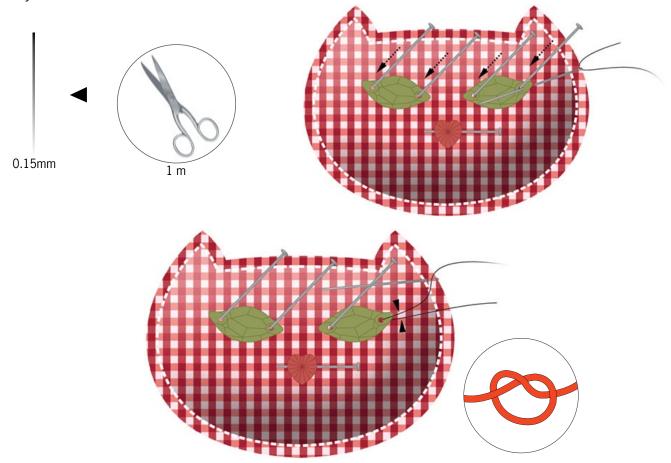

STEP 5: Cut 1m of 0.15mm nylon thread. Attach the SWAROVSKI ELEMENTS Sew-on Stones with some pins onto cat's head as shown. Sew the nylon threadonce through the fabric and the through the first hole of the Sew-on Stone and knot both nylon thread ends afterwards.

STEP 6 : Sew through the same hole four times, then stitch to next hole and repeat to attach the first SWAROVSKI ELEMENTS Sew-on Stone.

STEP 7 : Repeat step 6 twice to attach second Sew-on Stone and SWAROVSKI ELEMENTS Heart Bead. Make 4 back stitches to attach the nylon thread and cut off both thread ends.

STEP 8 : Cut 0.5m of green embroidery thread and fix thread with 4 back stitches which are hidden under the SWAROVSKI ELEMENTS Heart Bead.

STEP 9 : Embroider as you see in the illustration and attach the thread at the end with some back stitches then cut off the thread ends. х4