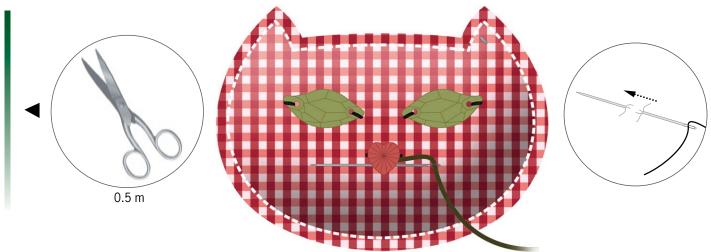

STEP 8 : Cut 0.5m of green embroidery thread and fix thread with 4 back stitches which are hidden under the SWAROVSKI ELEMENTS Heart Bead.

STEP 9 : Embroider as you see in the illustration and attach the thread at the end with some back stitches then cut off the thread ends. х4