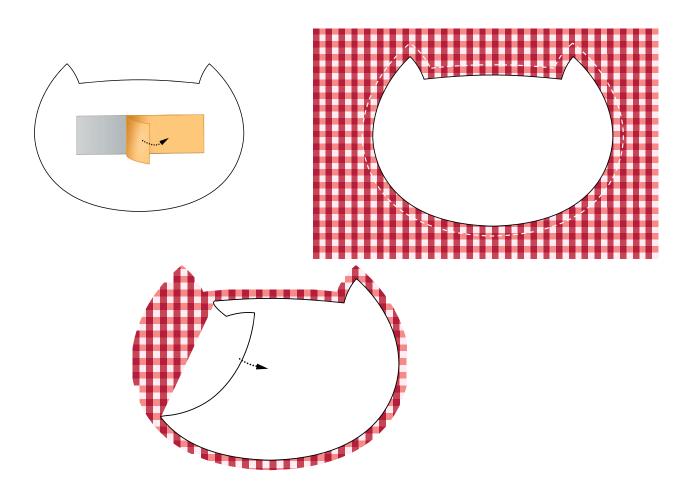

STEP 1: Print pattern and cut out cat's head along red outline.

STEP 2: Stick pattern with some doubled sided sticky tape onto the cotton fabric and cut out making the pattern 3mm larger than pattern outline. Remove pattern from fabric.

STEP 3: Lay the first cut out onto another piece of cotton fabric and cut out the second fabric piece.

Attach the two pieces with pins and sew them together with a seweing machine using the white sewing silk.