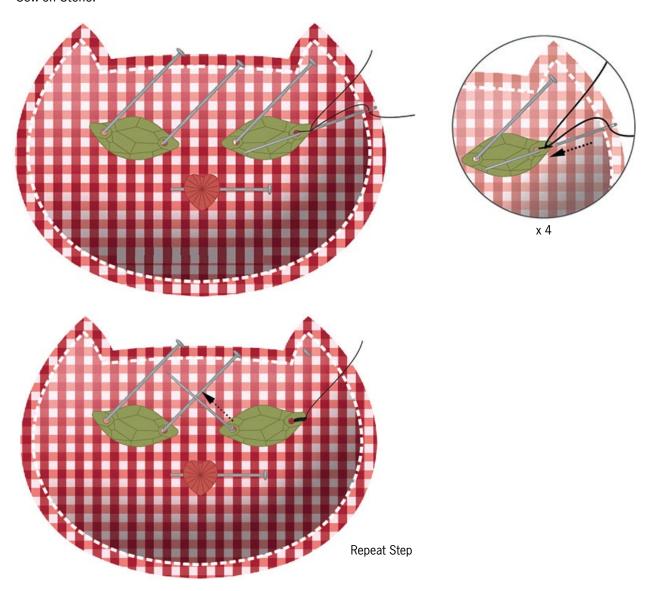

STEP 5: Cut 1m of 0.15mm nylon thread. Attach the SWAROVSKI ELEMENTS Sew-on Stones with some pins onto cat's head as shown. Sew the nylon threadonce through the fabric and the through the first hole of the Sew-on Stone and knot both nylon thread ends afterwards.

STEP 6 : Sew through the same hole four times, then stitch to next hole and repeat to attach the first SWAROVSKI ELEMENTS Sew-on Stone.

STEP 7 : Repeat step 6 twice to attach second Sew-on Stone and SWAROVSKI ELEMENTS Heart Bead. Make 4 back stitches to attach the nylon thread and cut off both thread ends.

STEP 8 : Cut 0.5m of green embroidery thread and fix thread with 4 back stitches which are hidden under the SWAROVSKI ELEMENTS Heart Bead.

STEP 9 : Embroider as you see in the illustration and attach the thread at the end with some back stitches then cut off the thread ends. х4