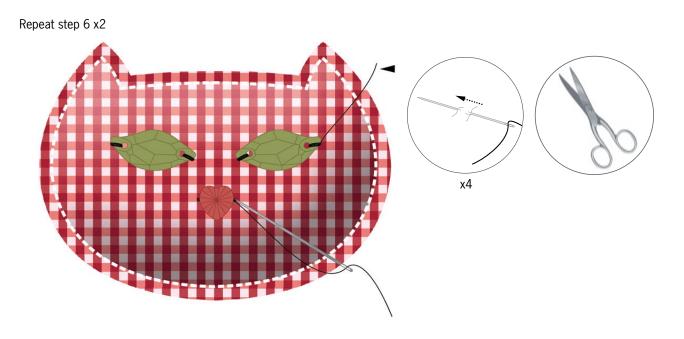

STEP 6 : Sew through the same hole four times, then stitch to next hole and repeat to attach the first SWAROVSKI ELEMENTS Sew-on Stone.

STEP 7 : Repeat step 6 twice to attach second Sew-on Stone and SWAROVSKI ELEMENTS Heart Bead. Make 4 back stitches to attach the nylon thread and cut off both thread ends.

STEP 8 : Cut 0.5m of green embroidery thread and fix thread with 4 back stitches which are hidden under the SWAROVSKI ELEMENTS Heart Bead.

STEP 9 : Embroider as you see in the illustration and attach the thread at the end with some back stitches then cut off the thread ends. х4