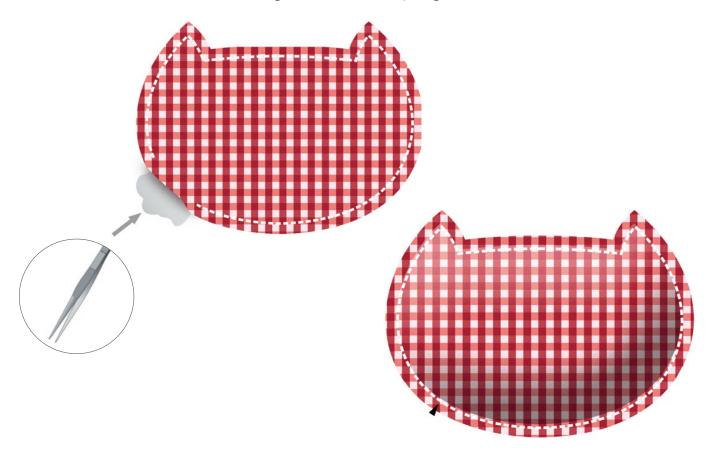

Leave a small space that is not sewn as you see in the illustration.

 ${\sf STEP~4:} \ \ {\sf Fill} \ \, {\sf the~head~with~some~Dacron~using~tweezers.} \ \, {\sf Sew~the~opening~closed~and~cut~off~excess~thread.}$ 