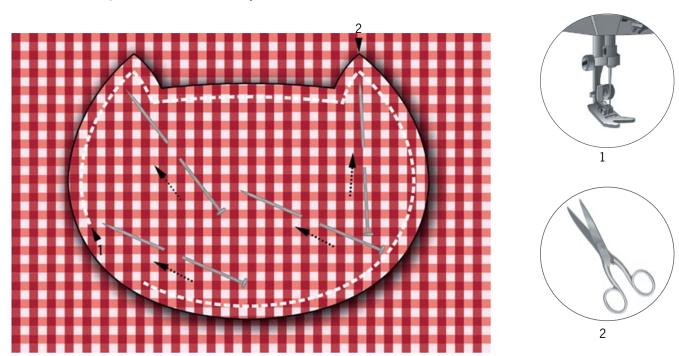

STEP 3: Lay the first cut out onto another piece of cotton fabric and cut out the second fabric piece.

Attach the two pieces with pins and sew them together with a seweing machine using the white sewing silk.

Leave a small space that is not sewn as you see in the illustration.

 ${\sf STEP~4:} \ \ {\sf Fill} \ \, {\sf the~head~with~some~Dacron~using~tweezers.} \ \, {\sf Sew~the~opening~closed~and~cut~off~excess~thread.}$ 