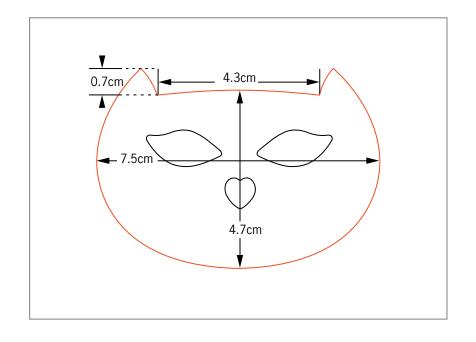

STEP 1: Print pattern and cut out cat's head along red outline.

STEP 2: Stick pattern with some doubled sided sticky tape onto the cotton fabric and cut out making the pattern 3mm larger than pattern outline. Remove pattern from fabric.