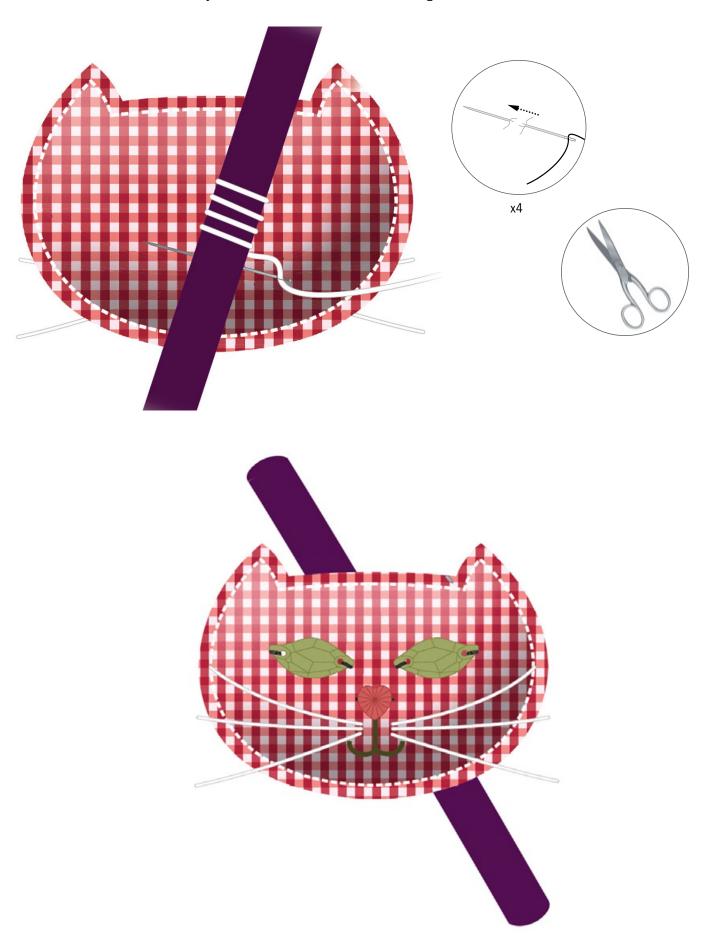

STEP 10: Cut 0.5m of white embroidery thread and make a stitch to form whiskers. Cut off thread after stitch and repeat to make three whiskers on each side.

STEP 11: Cut 1m of white embroidery thread and fix thread with 4 back stitches on back side of cat's head and wrap thread fives times around headband.

STEP 12: Finish with 4 back stitches as you see below then cut off the remaining thread.