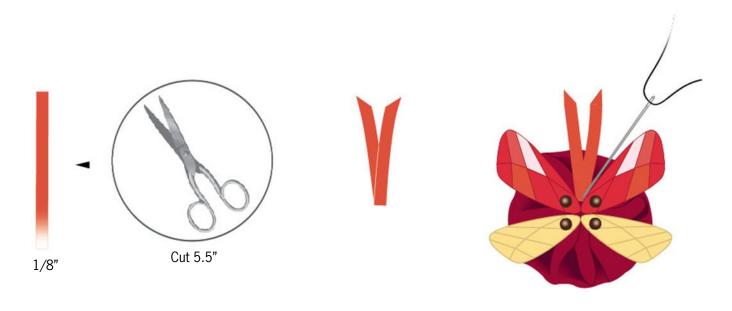

STEP 1: Cut 4.75" of velvet ribbon and melt the ends, so they don't fringe.

STEP 2: Cut 3' 3" of the 0.25mm nylon thread, fold the velvet ribbon in half and sew ends together. Then stitch nylon thread around upper border as shown in the illustration. Pull thread tight so that a circle form comes out as you see below. Fix the thread with 4 black stitches so that form is secure.

STEP 3: Sew the CRYSTALLIZED™ Pendants article 6690 and the Crystal Pearls article 5810 onto velvet ribbon as shown.

STEP 4: Cut 5.5" of satin ribbon, fold it in half and sew it onto the velvet ribbon.

STEP 5: Sew one half of the push button onto the back of the velvet ribbon as shown.

STEP 6: Cut 3' 3" of the 0.25mm nylon thread and attach it with 4 back stitches onto shoe and sew the 2nd part of the push button onto the shoe.