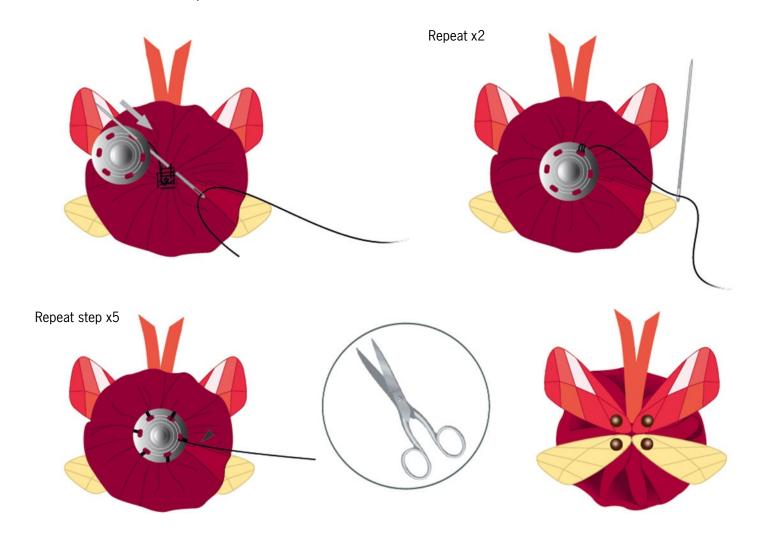

STEP 3: Sew the CRYSTALLIZED™ Pendants article 6690 and the Crystal Pearls article 5810 onto velvet ribbon as shown.

STEP 4: Cut 5.5" of satin ribbon, fold it in half and sew it onto the velvet ribbon.

STEP 5: Sew one half of the push button onto the back of the velvet ribbon as shown.

STEP 6: Cut 3' 3" of the 0.25mm nylon thread and attach it with 4 back stitches onto shoe and sew the 2nd part of the push button onto the shoe.