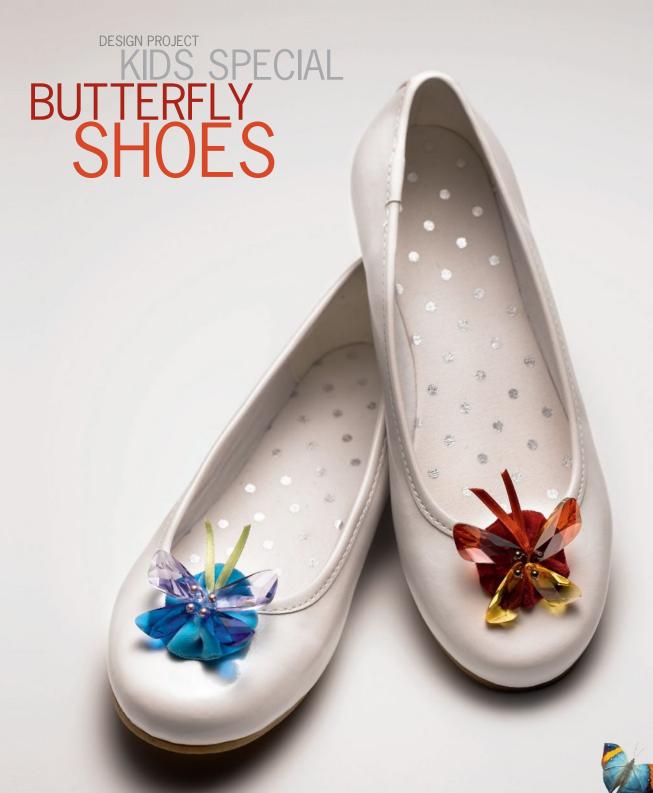

## CREATE YOUR STYLE with CRYSTALLIZEDTM - Swarovski Elements

INSTRUCTION GUIDE