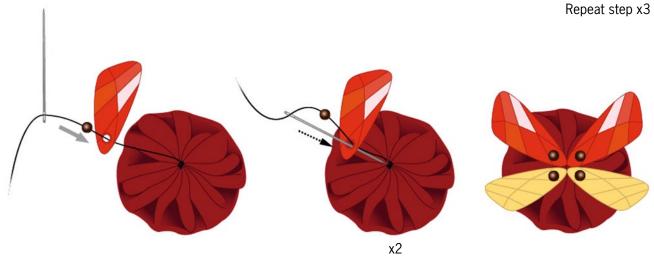

STEP 3: Sew the CRYSTALLIZED™ Pendants article 6690 and the Crystal Pearls article 5810 onto velvet ribbon as shown.

STEP 4: Cut 5.5" of satin ribbon, fold it in half and sew it onto the velvet ribbon.