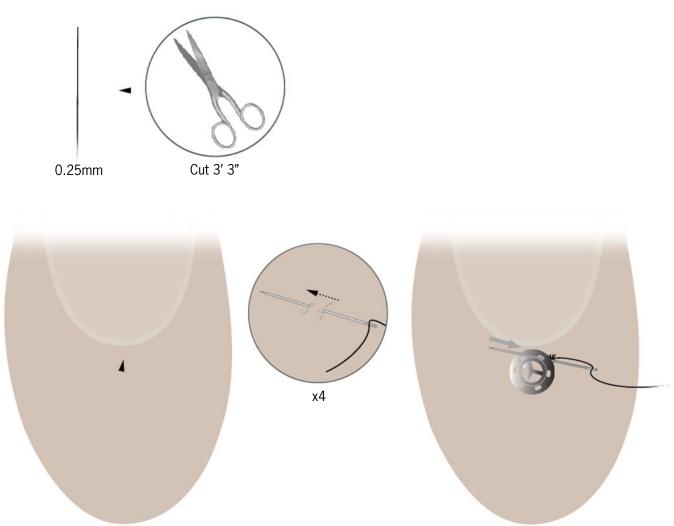

STEP 1: Cut 4.75" of velvet ribbon and melt the ends, so they don't fringe.

STEP 2: Cut 3' 3" of the 0.25mm nylon thread, fold the velvet ribbon in half and sew ends together. Then stitch nylon thread around upper border as shown in the illustration. Pull thread tight so that a circle form comes out as you see below. Fix the thread with 4 black stitches so that form is secure.

STEP 5: Sew one half of the push button onto the back of the velvet ribbon as shown.

STEP 6: Cut 3' 3" of the 0.25mm nylon thread and attach it with 4 back stitches onto shoe and sew the 2nd part of the push button onto the shoe.