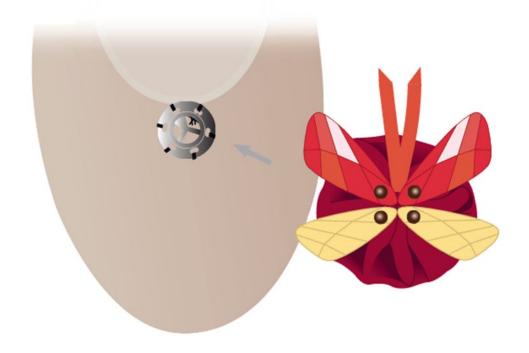

STEP 5: Sew one half of the push button onto the back of the velvet ribbon as shown.

STEP 6: Cut 3' 3" of the 0.25mm nylon thread and attach it with 4 back stitches onto shoe and sew the 2nd part of the push button onto the shoe.

STEP 7: Put the "butterfly" onto the shoe and repeat all steps for a second shoe.