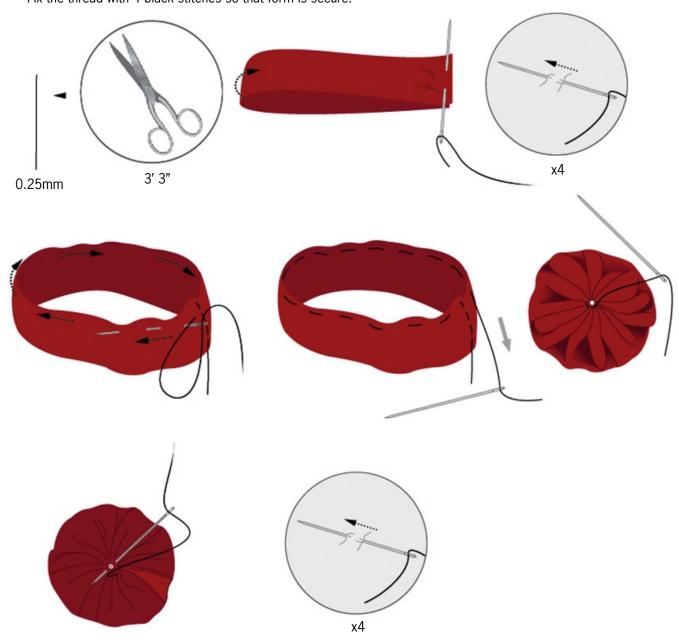

STEP 1: Cut 4.75" of velvet ribbon and melt the ends, so they don't fringe.

STEP 2: Cut 3' 3" of the 0.25mm nylon thread, fold the velvet ribbon in half and sew ends together. Then stitch nylon thread around upper border as shown in the illustration. Pull thread tight so that a circle form comes out as you see below. Fix the thread with 4 black stitches so that form is secure.

STEP 3: Sew the CRYSTALLIZED™ Pendants article 6690 and the Crystal Pearls article 5810 onto velvet ribbon as shown.

STEP 4: Cut 5.5" of satin ribbon, fold it in half and sew it onto the velvet ribbon.