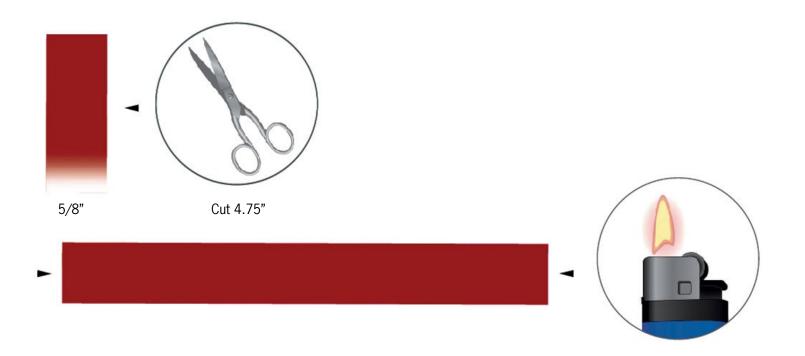

STEP 1: Cut 4.75" of velvet ribbon and melt the ends, so they don't fringe.

STEP 2: Cut 3' 3" of the 0.25mm nylon thread, fold the velvet ribbon in half and sew ends together. Then stitch nylon thread around upper border as shown in the illustration. Pull thread tight so that a circle form comes out as you see below. Fix the thread with 4 black stitches so that form is secure.